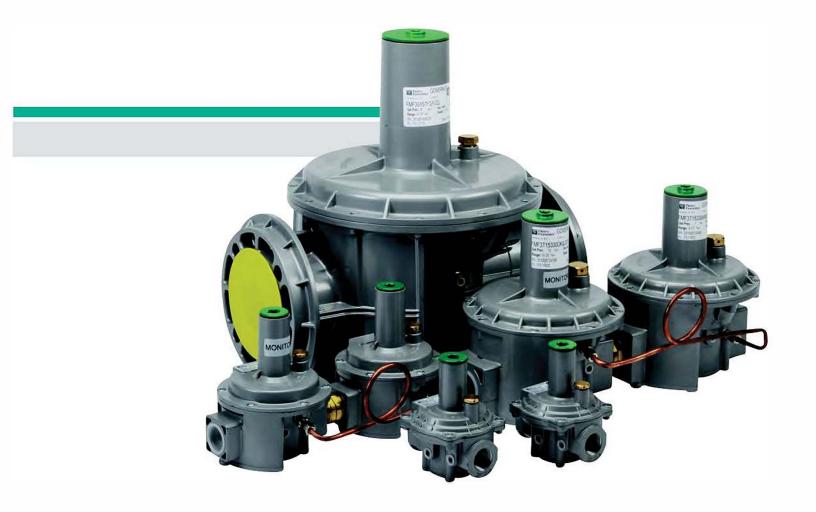

### Introduction

Pietro Fiorentini's GOVERNOR line of gas regulators are designed to comply with the latest CSA and international standards for regulators suitable for indoor and outdoor installations with no modifications.

The GOVERNOR family of regulators are ideal for a wide range of residential through large industrial applications. The materials and soft parts used in the construction of the GOVERNOR regulators make them suitable for use with natural gas, LPG, Propane air and other non-corrosive gases.

All GOVERNOR regulators are equipped with balanced valve design for improved high outlet pressure accuracy regardless of Inlet pressure variation. The double diaphragm with integral vent limiter provides added security. The external vent limiter reduces piping costs and the need for costly vent piping for indoor installations and complies with CSA guidelines.\* The number of high capacities and regulator options sometimes eliminates the need for separate units and significantly reduces installation costs.