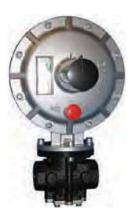

### Introduction

Pietro Fiorentini's GOVERNOR line of gas regulators are designed to comply with the latest CSA and international standards for regulators suitable for indoor and outdoor installations with no modifications.

All GOVERNOR regulators are equipped with balanced valve design for improved high outlet pressure accuracy regardless of Inlet pressure variation. The double diaphragm with integral vent limiter provides added security. The external vent limiter reduces piping costs and the need for costly vent piping for indoor installations and complies with CSA guidelines.\* The number of high capacities and regulator options sometimes eliminates the need for separate units and significantly reduces installation costs.

# Safe, Reliable and High Performance

- Internal vent limiter: non removable, for indoor and outdoor installations.
- External vent limiter option for indoor installations.\*
- Double diaphragm for added safety and greater reliability of service.
- Balanced valve design gives you for increase capacity, high 500 to 1 turndown and stable regulation from low to high flow.
- Complete lockup in absence of gas flow, 100% bubble tight shutoff.
- Filter included in high capacity model.
- \* As Approved by Local Codes and Standards
- \*\* Brass Vent Limiters must be removed for outdoor installation \*\*