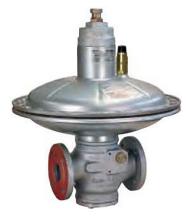

# **Main Features**

- 2 stage out for added Safety
- CSA Certified 6.22a-2005 ANSI Z21.80A2005 Class I for outlet pressures up to 1 PSIG and inlet pressures up to 10 PSIG
- CSA Certified 6.22a-2005 ANSI Z21.80A2005 Class II for outlet pressures up to 1 PSIG and inlet pressures up to 10 PSIG
- Two stage regulation for Over Pressure Protection
- Intergal Vent Limiter
- CSA approved External Vent Limiter no vent line required\*\*
- Positive100% bubble tight lockup
- Inlet and Outlet test ports
- 500 to 1 Turndown

## Specifications

- Suitable for use with Natural Gas, LPG, and other non-corrosive, clean gas
- Inlet Pressure: 3 PSIG to 10 PSIG
- Max. Inlet 10 PSIG for CSA and non-CSA
- Outlet pressure: 2" W.C. to 14" W.C. for CSA Class I Outlet pressure: 2" W.C. to 1 PSIG for CSA Class II Outlet pressure: 2" W.C. up to 4.25 PSIG for non-CSA
  Temperature range: -40°F to 150°F
- Connections: ½" thru 4"
- Maximum Emergency Inlet Exposure Pressure: 80 PSIG
- Suitable for Indoor or Outdoor Installation
- \*\* Brass Vent Limiters must be removed for outdoor installation \*\*