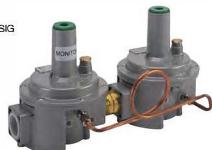

All GOVERNOR regulators are equipped with balanced valve design for improved high outlet pressure accuracy regardless of Inlet pressure variation. The double diaphragm with integral vent limiter provides added security. The external vent limiter reduces piping costs and the need for costly vent piping for indoor installations and complies with CSA guidelines.\* The number of high capacities and regulator options sometimes eliminates the need for separate units and significantly reduces installation costs.

# **Main Features**

- 2 stage out for added Safety
- CSA Certified 6.22a-2005 ANSI Z21.80A2005 Class I for outlet pressures up to 1 PSIG and inlet pressures up to 10 PSIG
- CSA Certified 6.22a-2005 ANSI Z21.80A2005 Class II for outlet pressures up to 1 PSIG and inlet pressures up to 10 PSIG
- Two stage regulation for Over Pressure Protection
- Intergal Vent Limiter
- CSA approved External Vent Limiter no vent line required\*\*
- Positive100% bubble tight lockup
- Inlet and Outlet test ports
- 500 to 1 Turndown