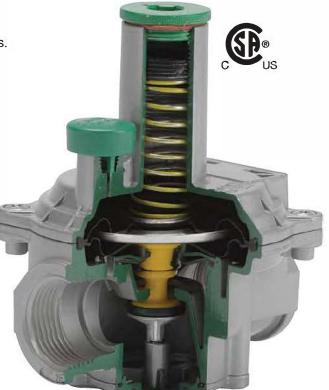

All GOVERNOR regulators are equipped with balanced valve design for improved high outlet pressure accuracy regardless of Inlet pressure variation. The double diaphragm with integral vent limiter provides added security. The external vent limiter reduces piping costs and the need for costly vent piping for indoor installations and complies with CSA guidelines.\* The number of high capacities and regulator options sometimes eliminates the need for separate units and significantly reduces installation costs.

# Safe, Reliable and High Performance

- Internal vent limiter: non removable, for indoor and outdoor installations.
- External vent limiter option for indoor installations.\*
- Double diaphragm for added safety and greater reliability of service.
- Balanced valve design gives you for increase capacity, high 500 to 1 turndown and stable regulation from low to high flow.
- Complete lockup in absence of gas flow, 100% bubble tight shutoff.
- Filter included in high capacity model.
- \* As Approved by Local Codes and Standards
- \*\* Brass Vent Limiters must be removed for outdoor installation \*\*

# **Main Features**

- 2 stage out for added Safety
- CSA Certified 6.22a-2005 ANSI Z21.80A2005 Class I for outlet pressures up to 1 PSIG and inlet pressures up to 10 PSIG
- CSA Certified 6.22a-2005 ANSI Z21.80A2005 Class II for outlet pressures up to 1 PSIG and inlet pressures up to 10 PSIG
- Two stage regulation for Over Pressure Protection
- Intergal Vent Limiter
- CSA approved External Vent Limiter no vent line required\*\*
- Positive100% bubble tight lockup
- Inlet and Outlet test ports
- 500 to 1 Turndown