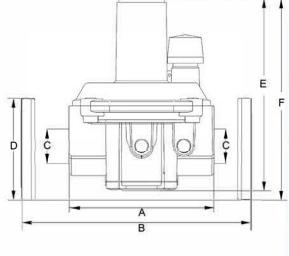

## Specifications

- Suitable for use with Natural Gas, LPG, and other non-corrosive, clean gas
- Inlet Pressure: 3 PSIG to 10 PSIG
- Max. Inlet 10 PSIG for CSA and non-CSA
- Outlet pressure: 2" W.C. to 14" W.C. for CSA Class I Outlet pressure: 2" W.C. to 1 PSIG for CSA Class II Outlet pressure: 2" W.C. up to 4.25 PSIG for non-CSA
  Temperature range: -40°F to 150°F
- Connections: ½" thru 4"
- Maximum Emergency Inlet Exposure Pressure: 80 PSIG
- Suitable for Indoor or Outdoor Installation
- \*\* Brass Vent Limiters must be removed for outdoor installation \*\*

## **Vent Sizes**

1/4" NPT 1/2" – 1"

■ 1/2" NPT 1<sup>1</sup>/4" – 4"