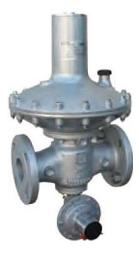

STANDARD MODEL Inlet Pressure Range: 3" W.C. to 2 PSIG

OVER PRESSURE DEVICE (OPD) MODEL Inlet Pressure Range: 7" W.C. to 5 PSIG

OVER PRESSURE DEVICE (DC) MODEL Inlet Pressure Range: 3 PSIG to 10 PSIG

# CONCERNOR<br/>Line Pressure Regulators100PSIGOver Pressure Device (DC) Model100

Over Pressure Device (DC) Model Inlet Pressure Range: 3 PSIG to 10 PSIG