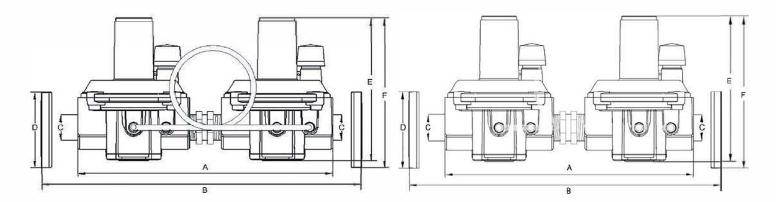

## Specifications

- Suitable for use with Natural Gas, LPG, and other non-corrosive, clean gas
- Inlet Pressure: 3 PSIG to 10 PSIG
- Max. Inlet 10 PSIG for CSA and non-CSA
- Outlet pressure: 2" W.C. to 14" W.C. for CSA Class I Outlet pressure: 2" W.C. to 1 PSIG for CSA Class II Outlet pressure: 2" W.C. up to 4.25 PSIG for non-CSA
  Temperature range: -40°F to 150°F
- Connections: ½" thru 4"
- Maximum Emergency Inlet Exposure Pressure: 80 PSIG
- Suitable for Indoor or Outdoor Installation
- \*\* Brass Vent Limiters must be removed for outdoor installation \*\*

## **Vent Sizes**

1/4" NPT 1/2" – 1"

■ 1/2" NPT 1<sup>1</sup>/4" – 4"